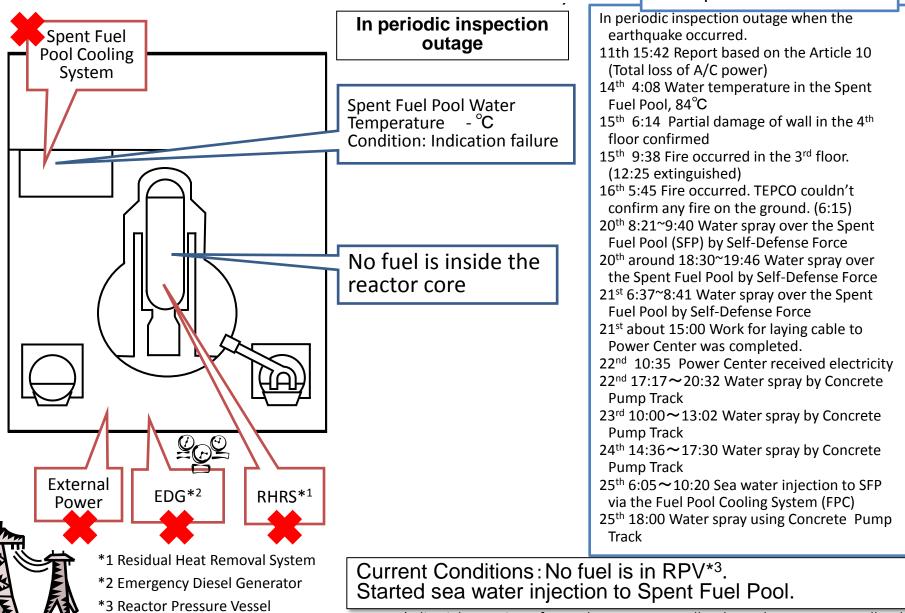

## Conditions of Fukushima Dai-ichi Nuclear Power Station Unit 4

#### In periodic inspection outage