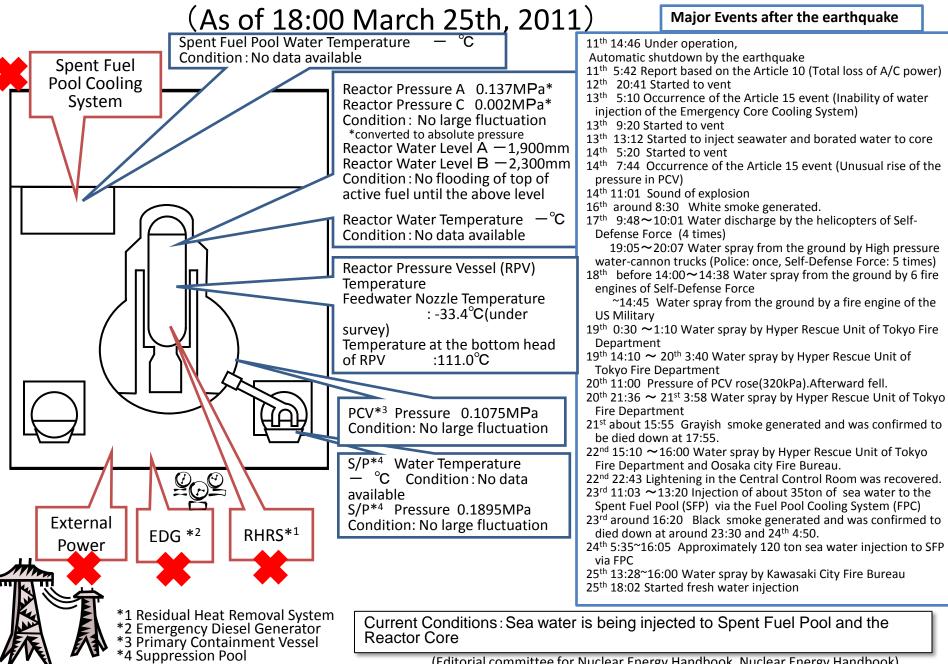

#### Conditions of Fukushima Dai-ichi Nuclear Power Station Unit 3

### (As of 18:00 March 25th, 2011)

(Editorial committee for Nuclear Energy Handbook, Nuclear Energy Handbook)

Major events after the

earthquake