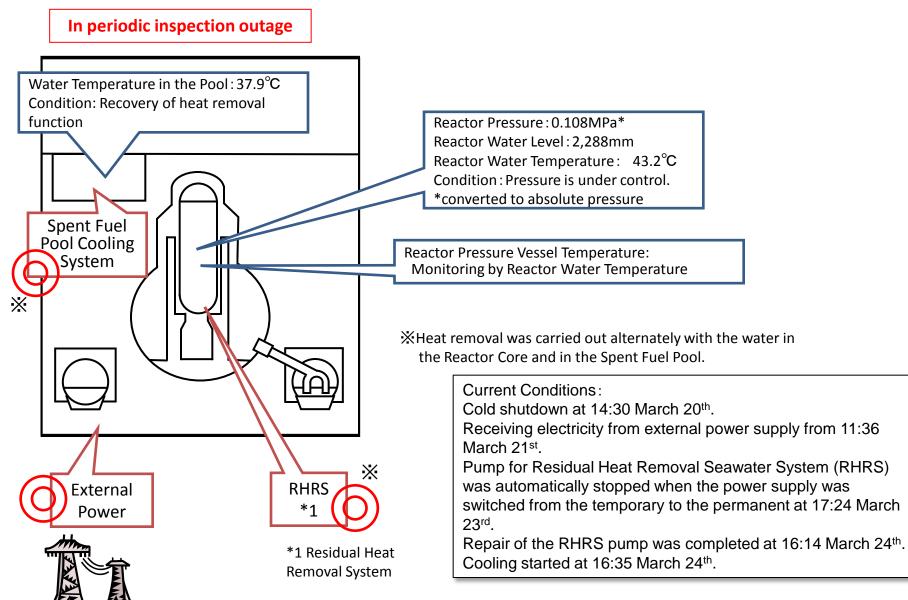

## Conditions of Fukushima Dai-ichi Nuclear Power Station Unit 5 (As of 18:00 March 25th, 2011)

#### In periodic inspection outage