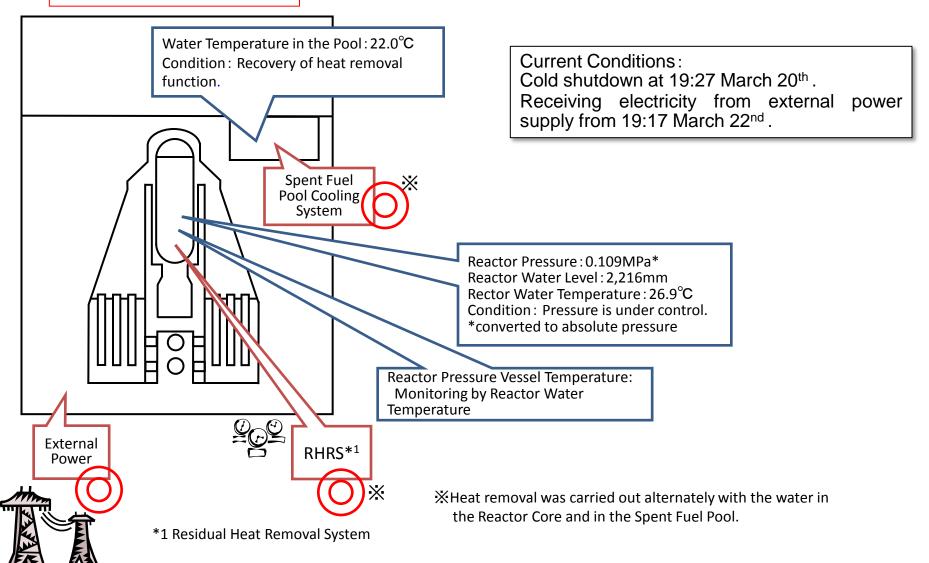

# Conditions of Fukushima Dai-ichi Nuclear Power Station Unit 6 (As of 18:00 March 25th, 2011)