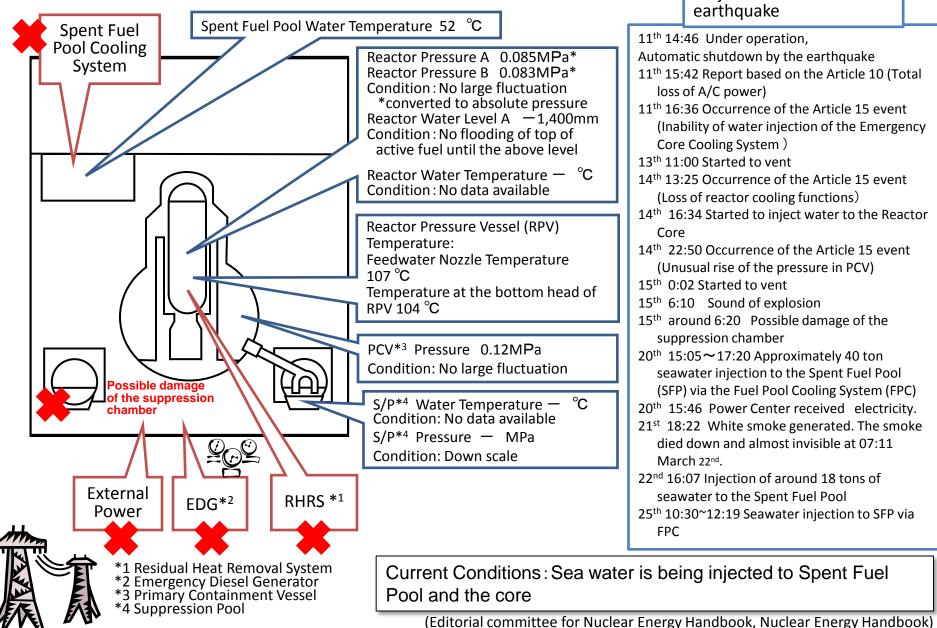

# Conditions of Fukushima Dai-ichi Nuclear Power Station Unit 2 (As of 18:00 March 25th, 2011) Major Events after the