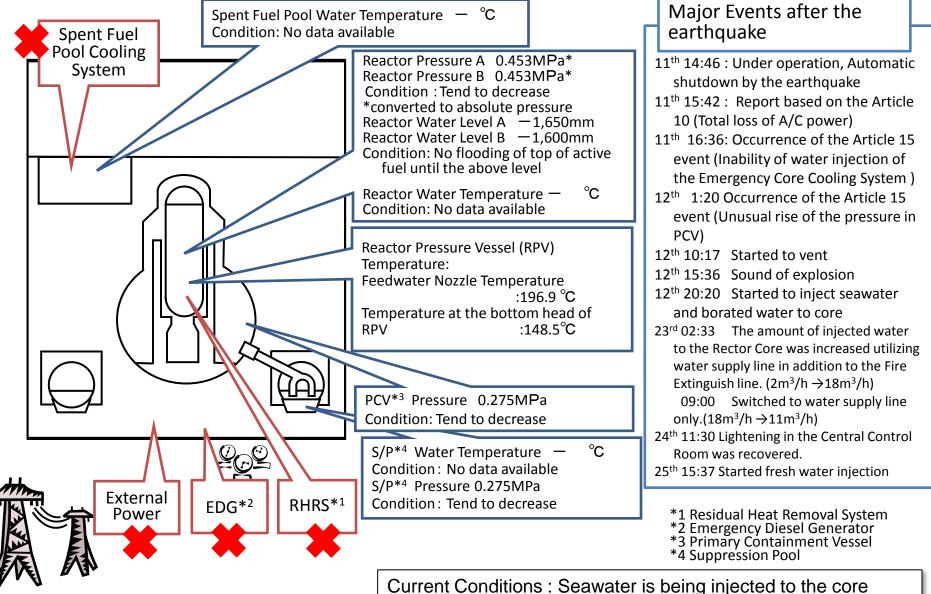

#### Conditions of Fukushima Dai-ichi Nuclear Power Station Unit 1

(As of 18:00 March 25th, 2011)